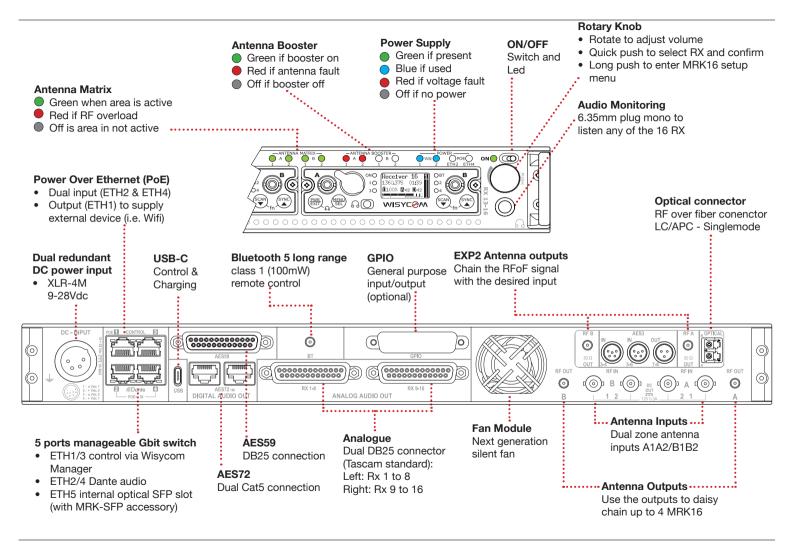

## MRK16 QUICK USER GUIDE

Serial Number:

Purchase Date:

This guide is intended to assist you with initial quick setup and operation for your Wisycom product.

You can refer to Wisycom Autorized Distributors for technical Support and information about service and repairs available in your area or contact us directly by email.